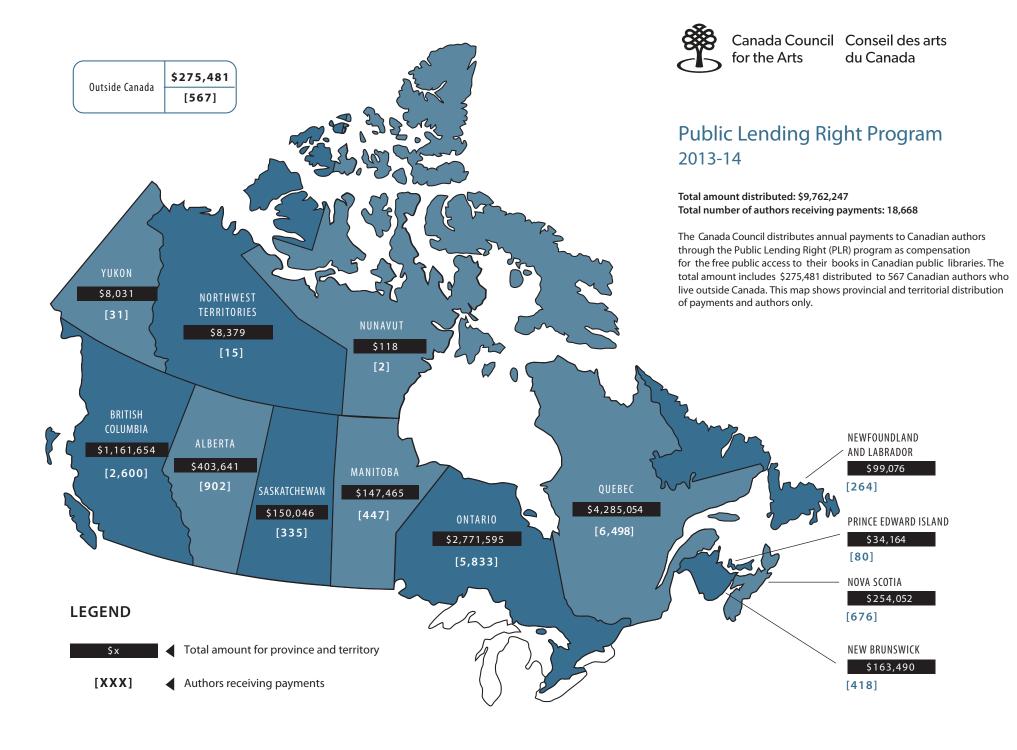

In 2013-14, the Canada Council awarded 5,811 grants to artists and arts organizations. It also made payments to 18,668 authors through the Public Lending Right Program. Grants, payments and awards totalling \$153.7 million were awarded in 1,947 communities across Canada.

### 2.0 Overview of Canada Council funding, 2013-14

- In 2013-14, the Canada Council for the Arts provided grants totalling \$142.1 million to individual artists and arts organizations. A total of \$21.4 million (2,171 grants) was awarded to individual artists and \$120.6 million (3,640 grants) to arts organizations in 2013-14.
- In addition to grants, \$9.8 million in payments was provided to 18,668 authors through the Public Lending Right<sup>1</sup> program, as well as \$1.9 million in special funds, the Art Bank Purchase Program and the Canadian Commission for UNESCO General Program Fund (see Table 9: Grants by Program and Province or Territory) in 2013-14. This brings the total amount of Canada Council funding to \$153.7 million.
- The Canada Council's parliamentary appropriation in 2013-14 was \$182.0 million. The annual cost of the Canada Council per Canadian in 2013-14 was \$5.18.<sup>2</sup>
- Grants were awarded to artists and arts organizations in Canada in dance, interdisciplinary arts, media arts, music, theatre, visual arts and writing and publishing. In 2013-14, the largest amount of funding went to music (\$27.8 million), followed closely by theatre (\$26.5 million) and writing and publishing (\$24.1 million).
- Of the 14,901 grant applications that were submitted to the Canada Council in 2013-14, 8,677 were from individual artists and 6,224 were from arts organizations. The total number of grants awarded to artists and arts organizations by the Canada Council in 2013-14 is 5,811.
- Funding to artists and arts organizations in Ontario totalled \$47.0 million, comprising 33.1% of the total funding by the Canada Council. Quebec received \$45.7 million in funding, representing 32.2% of total funding. British Columbia received \$20.1 million in funding, representing 14.1% of total funding.
- In 2013-14, 605 artists and arts professionals served as peer assessors, of which 29.9% were Francophone, and 70.1% were Anglophone. 31.2% of peer assessors were from Quebec, 25.2% were from Ontario and 16.1% were from British Columbia.

<sup>&</sup>lt;sup>1</sup> The Public Lending Right program provides payments to authors whose books are held in selected Canadian libraries.

<sup>&</sup>lt;sup>2</sup> Statistics Canada: Canada's National Statistical Agency. "Population by year, by province and territory," November 2013, <a href="http://www.statcan.gc.ca/tables-tableaux/sum-som/l01/cst01/demo02a-eng.htm">http://www.statcan.gc.ca/tables-tableaux/sum-som/l01/cst01/demo02a-eng.htm</a>>.