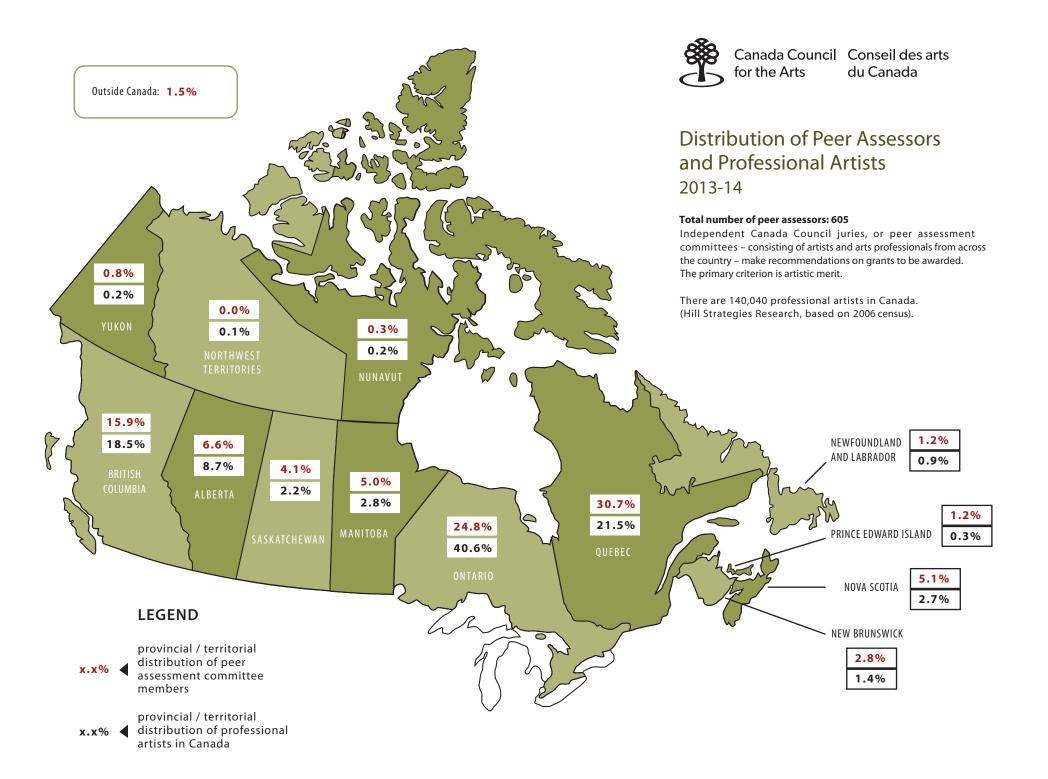

Peer assessment committee members are specialists in a particular field and reflect a broad range of artistic practices. For example, dancers are assessed by other dancers, choreographers and artistic directors; musicians evaluate the submissions of musicians; and so on. In addition to being peers of the applicants, the committee members are chosen to ensure fair representation of both official languages, gender, Aboriginal peoples, regional and cultural diversity, and genres of expression within the artistic discipline.

### 2.0 Overview of Canada Council funding, 2013-14

- In 2013-14, the Canada Council for the Arts provided grants totalling \$142.1 million to individual artists and arts organizations. A total of \$21.4 million (2,171 grants) was awarded to individual artists and \$120.6 million (3,640 grants) to arts organizations in 2013-14.
- In addition to grants, \$9.8 million in payments was provided to 18,668 authors through the Public Lending Right<sup>1</sup> program, as well as \$1.9 million in special funds, the Art Bank Purchase Program and the Canadian Commission for UNESCO General Program Fund (see Table 9: Grants by Program and Province or Territory) in 2013-14. This brings the total amount of Canada Council funding to \$153.7 million.
- The Canada Council's parliamentary appropriation in 2013-14 was \$182.0 million. The annual cost of the Canada Council per Canadian in 2013-14 was \$5.18.<sup>2</sup>
- Grants were awarded to artists and arts organizations in Canada in dance, interdisciplinary arts, media arts, music, theatre, visual arts and writing and publishing. In 2013-14, the largest amount of funding went to music (\$27.8 million), followed closely by theatre (\$26.5 million) and writing and publishing (\$24.1 million).
- Of the 14,901 grant applications that were submitted to the Canada Council in 2013-14, 8,677 were from individual artists and 6,224 were from arts organizations. The total number of grants awarded to artists and arts organizations by the Canada Council in 2013-14 is 5,811.
- Funding to artists and arts organizations in Ontario totalled \$47.0 million, comprising 33.1% of the total funding by the Canada Council. Quebec received \$45.7 million in funding, representing 32.2% of total funding. British Columbia received \$20.1 million in funding, representing 14.1% of total funding.
- In 2013-14, 605 artists and arts professionals served as peer assessors, of which 29.9% were Francophone, and 70.1% were Anglophone. 31.2% of peer assessors were from Quebec, 25.2% were from Ontario and 16.1% were from British Columbia.

## 3.0 Statistical highlights about the arts in Canada<sup>3</sup>

- Over 13 million Canadians 15 or older volunteered in a not-for-profit organization in 2010 (47% of all Canadians 15 or older.) About 764,000 Canadians, or 2.7% of the population, contributed volunteer labour to arts and culture organizations in 2010. The 764,000 arts and culture volunteers represent 5.8% of the 13.3 million volunteers in Canada.
- Most surveyed Canadians (83%) attended at least one type of live performance or arts event in the
  past year (2012). In total, 64% of surveyed Canadians attended at least one live art performance—
  such as a play, musical, music, concert, dance performance, opera or storytelling—in the last year,
  and 52% attended at least one arts or cultural festival in that same period. Overall, 58% of
  surveyed Canadians rated the quality of arts and culture events in their community as either good
  or very good.
- The Federal government's investment in arts and culture in 2009-10 (the last year of available data) was \$4.2 billion. Investment by all three levels of government in 2009-10 was \$10.1 billion. Arts and culture received 1.5% of total federal government spending in 2009-10.
- In 2006, 140,000 artists represented 0.8% of the overall labour force in Canada, while 609,000 people were employed in the arts and cultural sector.
- In Canada, the number of artists grew by 29% between 1991 and 2001, nearly three times the 10% growth in the overall labour force. Between 2001 and 2006, the number of artists grew by 7%, less than the 11% increase in the overall labour force.
- In 2006, the median earnings of artists were \$12,900. This means that a "typical" artist in Canada earned less than half the typical earnings of all Canadian workers (\$26,900)
- In 2006, musicians and singers were the largest of the nine arts occupations groups, with 33,600 people reporting earnings, or 24% of all 140,000 artists. This group was followed by authors and writers (24,500, or 18%), producers, directors, choreographers and related occupations (22,400, or 16%), artisans and craftspersons (17,400, or 12%), visual artists (17,100, or 12%), actors and comedians (11,700, or 8%), dancers (7,300, or 5%), other performers (3,630, or 3%) and conductors, composers and arrangers (2,300 or 2%).
- In 2006, among the 10 provinces, British Columbia had the largest percentage of its labour force in arts occupations (1.08%), the only province above 1% and a figure that is well above the Canadian average of 0.77%. Ontario has a slightly higher percentage of its labour force in arts occupations (0.81%) than the Canadian average. With 56,900 artists, Ontario has nearly twice as many artists as any other province.
- One-quarter of the 140,000 artists in Canada reside in small and rural municipalities (36,500 artists, or 26%). This is almost exactly the same number of artists that reside in the cities of Toronto and Montreal combined (35,700). Visual artists and craftspeople are the artists who are most likely to reside in small and rural municipalities. Almost one-half of artisans and craftspersons (47%) reside in small and rural municipalities, while 35% of painters, sculptors and other visual artists do so.