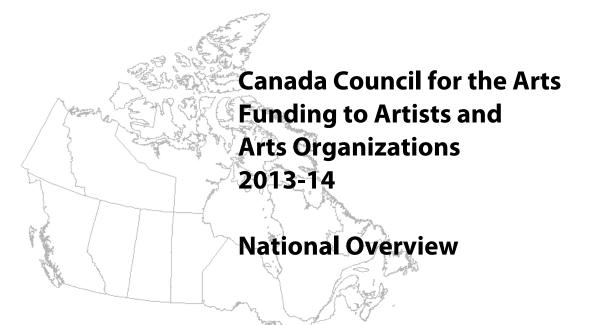

In 2013-14, the Canada Council awarded 5,811 grants to artists and arts organizations. It also made payments to 18,668 authors through the Public Lending Right Program. Grants, payments and awards totalling \$153.7 million were awarded in 1,947 communities across Canada.

### 2.0 Overview of Canada Council funding, 2013-14

- In 2013-14, the Canada Council for the Arts provided grants totalling \$142.1 million to individual artists and arts organizations. A total of \$21.4 million (2,171 grants) was awarded to individual artists and \$120.6 million (3,640 grants) to arts organizations in 2013-14.
- In addition to grants, \$9.8 million in payments was provided to 18,668 authors through the Public Lending Right<sup>1</sup> program, as well as \$1.9 million in special funds, the Art Bank Purchase Program and the Canadian Commission for UNESCO General Program Fund (see Table 9: Grants by Program and Province or Territory) in 2013-14. This brings the total amount of Canada Council funding to \$153.7 million.
- The Canada Council's parliamentary appropriation in 2013-14 was \$182.0 million. The annual cost of the Canada Council per Canadian in 2013-14 was \$5.18.<sup>2</sup>
- Grants were awarded to artists and arts organizations in Canada in dance, interdisciplinary arts, media arts, music, theatre, visual arts and writing and publishing. In 2013-14, the largest amount of funding went to music (\$27.8 million), followed closely by theatre (\$26.5 million) and writing and publishing (\$24.1 million).
- Of the 14,901 grant applications that were submitted to the Canada Council in 2013-14, 8,677 were from individual artists and 6,224 were from arts organizations. The total number of grants awarded to artists and arts organizations by the Canada Council in 2013-14 is 5,811.
- Funding to artists and arts organizations in Ontario totalled \$47.0 million, comprising 33.1% of the total funding by the Canada Council. Quebec received \$45.7 million in funding, representing 32.2% of total funding. British Columbia received \$20.1 million in funding, representing 14.1% of total funding.
- In 2013-14, 605 artists and arts professionals served as peer assessors, of which 29.9% were Francophone, and 70.1% were Anglophone. 31.2% of peer assessors were from Quebec, 25.2% were from Ontario and 16.1% were from British Columbia.