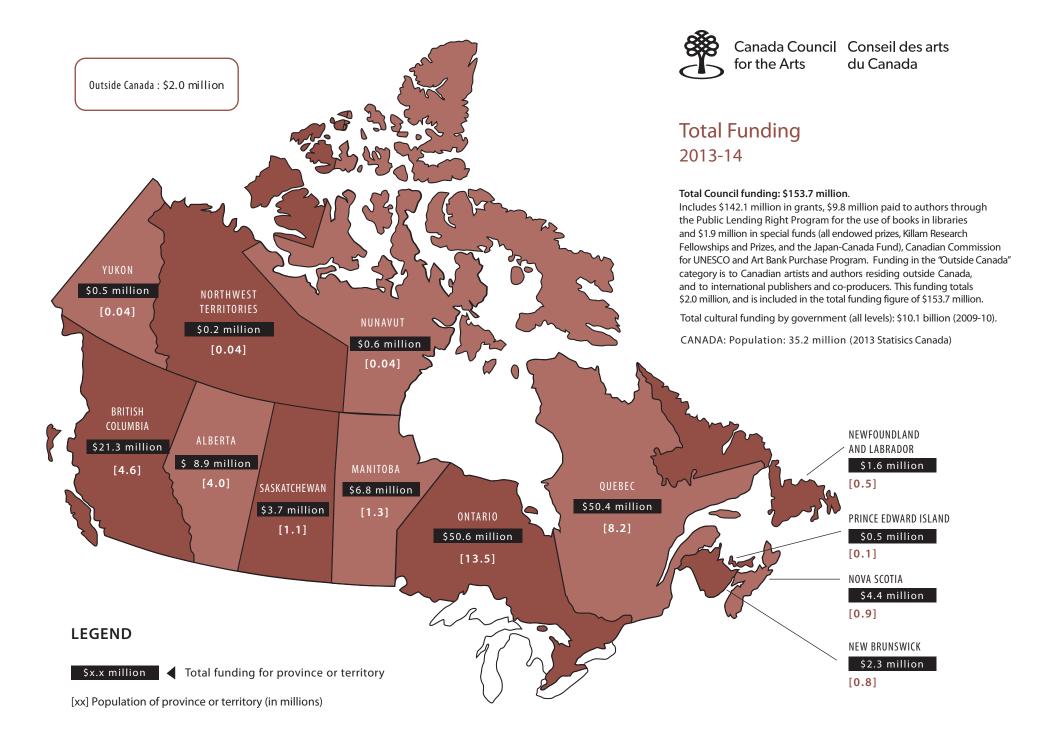

### 2.0 Overview of Canada Council funding, 2013-14

- In 2013-14, the Canada Council for the Arts provided grants totalling \$142.1 million to individual artists and arts organizations. A total of \$21.4 million (2,171 grants) was awarded to individual artists and \$120.6 million (3,640 grants) to arts organizations in 2013-14.
- In addition to grants, \$9.8 million in payments was provided to 18,668 authors through the Public Lending Right<sup>1</sup> program, as well as \$1.9 million in special funds, the Art Bank Purchase Program and the Canadian Commission for UNESCO General Program Fund (see Table 9: Grants by Program and Province or Territory) in 2013-14. This brings the total amount of Canada Council funding to \$153.7 million.
- The Canada Council's parliamentary appropriation in 2013-14 was \$182.0 million. The annual cost of the Canada Council per Canadian in 2013-14 was \$5.18.<sup>2</sup>
- Grants were awarded to artists and arts organizations in Canada in dance, interdisciplinary arts, media arts, music, theatre, visual arts and writing and publishing. In 2013-14, the largest amount of funding went to music (\$27.8 million), followed closely by theatre (\$26.5 million) and writing and publishing (\$24.1 million).
- Of the 14,901 grant applications that were submitted to the Canada Council in 2013-14, 8,677 were from individual artists and 6,224 were from arts organizations. The total number of grants awarded to artists and arts organizations by the Canada Council in 2013-14 is 5,811.
- Funding to artists and arts organizations in Ontario totalled \$47.0 million, comprising 33.1% of the total funding by the Canada Council. Quebec received \$45.7 million in funding, representing 32.2% of total funding. British Columbia received \$20.1 million in funding, representing 14.1% of total funding.
- In 2013-14, 605 artists and arts professionals served as peer assessors, of which 29.9% were Francophone, and 70.1% were Anglophone. 31.2% of peer assessors were from Quebec, 25.2% were from Ontario and 16.1% were from British Columbia.