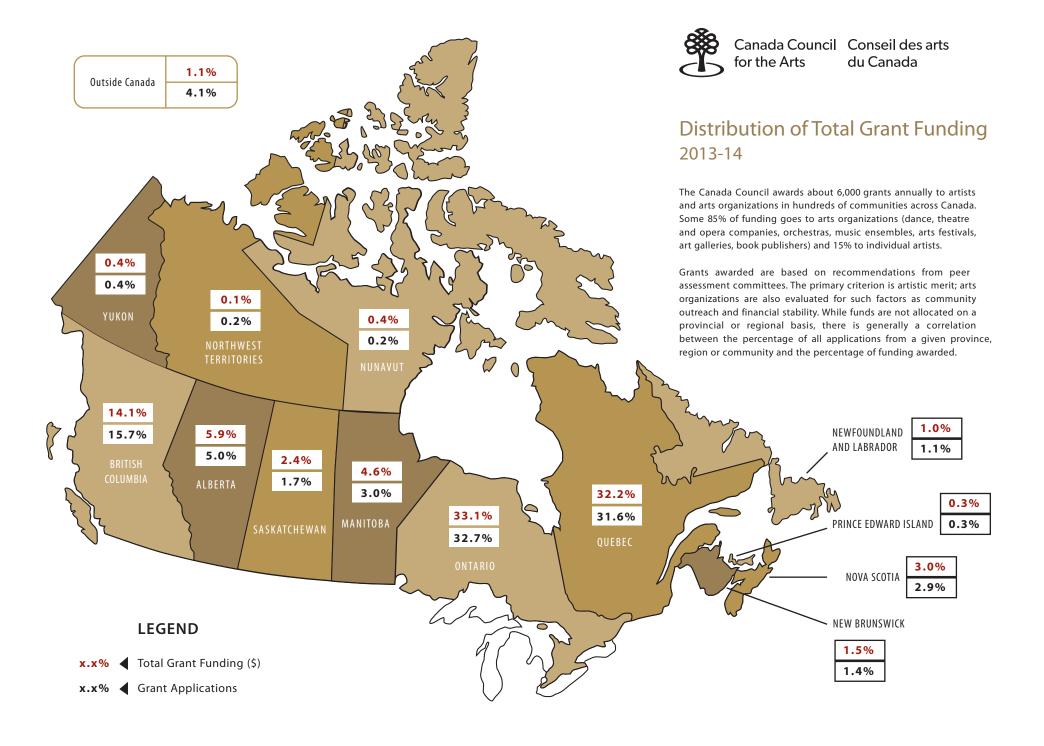

While funding is not allocated on a provincial or regional basis, there is generally a correlation between the percentage of applications from a given province, region or community (including the number of arts organizations located there) and the percentage of funding awarded.

### 2.0 Overview of Canada Council funding, 2013-14

- In 2013-14, the Canada Council for the Arts provided grants totalling \$142.1 million to individual artists and arts organizations. A total of \$21.4 million (2,171 grants) was awarded to individual artists and \$120.6 million (3,640 grants) to arts organizations in 2013-14.
- In addition to grants, \$9.8 million in payments was provided to 18,668 authors through the Public Lending Right<sup>1</sup> program, as well as \$1.9 million in special funds, the Art Bank Purchase Program and the Canadian Commission for UNESCO General Program Fund (see Table 9: Grants by Program and Province or Territory) in 2013-14. This brings the total amount of Canada Council funding to \$153.7 million.
- The Canada Council's parliamentary appropriation in 2013-14 was \$182.0 million. The annual cost of the Canada Council per Canadian in 2013-14 was \$5.18.<sup>2</sup>
- Grants were awarded to artists and arts organizations in Canada in dance, interdisciplinary arts, media arts, music, theatre, visual arts and writing and publishing. In 2013-14, the largest amount of funding went to music (\$27.8 million), followed closely by theatre (\$26.5 million) and writing and publishing (\$24.1 million).
- Of the 14,901 grant applications that were submitted to the Canada Council in 2013-14, 8,677 were from individual artists and 6,224 were from arts organizations. The total number of grants awarded to artists and arts organizations by the Canada Council in 2013-14 is 5,811.
- Funding to artists and arts organizations in Ontario totalled \$47.0 million, comprising 33.1% of the total funding by the Canada Council. Quebec received \$45.7 million in funding, representing 32.2% of total funding. British Columbia received \$20.1 million in funding, representing 14.1% of total funding.
- In 2013-14, 605 artists and arts professionals served as peer assessors, of which 29.9% were Francophone, and 70.1% were Anglophone. 31.2% of peer assessors were from Quebec, 25.2% were from Ontario and 16.1% were from British Columbia.