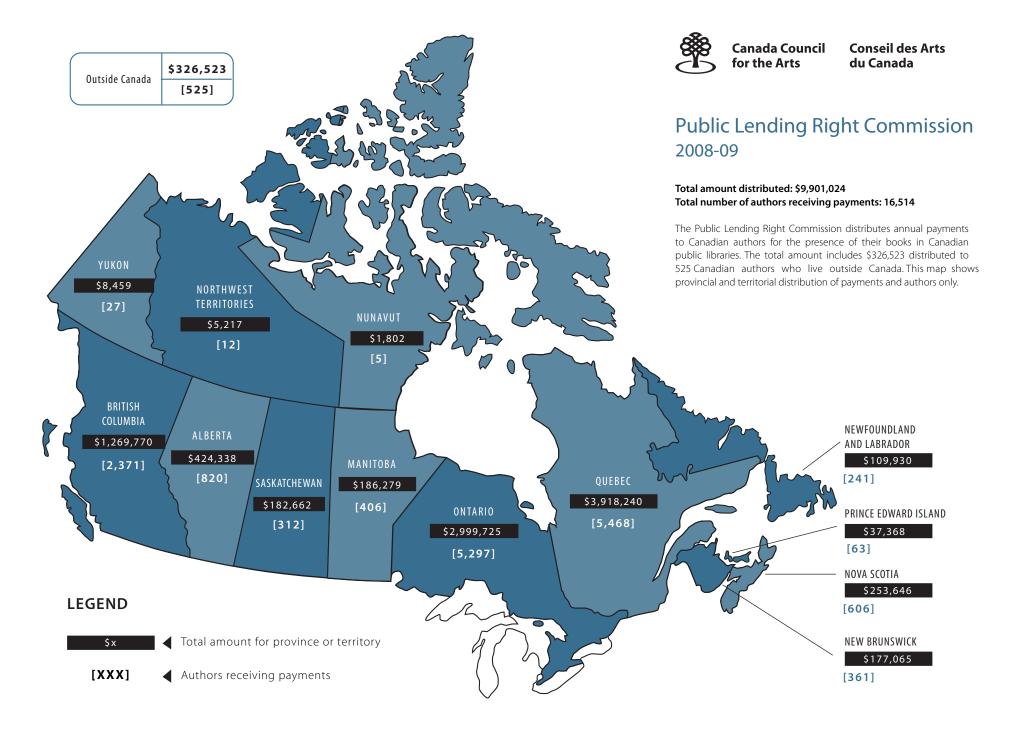

In 2008-09, the Canada Council awarded 6,168 grants to artists and arts organizations in 689 communities across Canada. It also made payments to 16,514 authors through the Public Lending Right Commission. Grants, payments and awards totalled \$158.0 million.

## 2.0 Overview of Canada Council funding, 2008-09

- In 2008-09, the Canada Council for the Arts provided grants totalling almost \$145.6 million to individual artists and arts organizations. A total of \$23.3 million (2,280 grants) was awarded to individual artists and \$122.3 million (3,888 grants) to arts organizations in 2008-09.
- In addition to grants, over \$9.9 million in payments was provided to 16,514 authors through the Public Lending Right program, as well as \$2.4 million in special funds (see Table 8: Grants by Program and Province or Territory) in 2008-09. This brings the total amount of Canada Council funding to \$158.0 million.
- The Canada Council's parliamentary appropriation in 2008-09 was \$182.2 million while the Canada Council's budget as percentage of total federal government spending was 0.08%.
- Grants were awarded to artists and arts organizations in Canada in dance, interdisciplinary arts, media arts, music, theatre, visual arts and writing and publishing. In 2008-09, the largest amount of funding went to music (\$29.6 million), followed closely by theatre (\$27.0 million) and writing and publishing (\$23.7 million).
- Of the 15,305 grant applications that were submitted to the Canada Council in 2008-09, 8,751 were from individual artists and 6,554 were from arts organizations. The total number of grants awarded to artists and arts organizations by the Canada Council in 2008-09 is 6,168.
- Funding to artists and arts organizations in Ontario totalled \$52.2 million, comprising 33.1% of the total funding by the Canada Council. Quebec received \$50.5 million in funding, representing 32.0% of total funding.
- In 2008-09, 805 artists and arts professionals served as peer assessors, of which 31.8% were Francophone, and 68.2% were Anglophone. 31.3% of peer assessors were from Quebec, 25.8% were from Ontario and 14.4% were from British Columbia.
- The annual cost of the Canada Council per Canadian in 2008-09 was \$5.47. <sup>2</sup>

<sup>&</sup>lt;sup>1</sup> The Public Lending Right program provides payments to authors whose books are held in selected Canadian libraries.

<sup>&</sup>lt;sup>2</sup> Statistics Canada: Canada's National Statistical Agency. "Population by year, by province and territory," Jul 2008, <a href="http://www40.statcan.gc.ca/l01/cst01/demo02a-eng.htm">http://www40.statcan.gc.ca/l01/cst01/demo02a-eng.htm</a>.