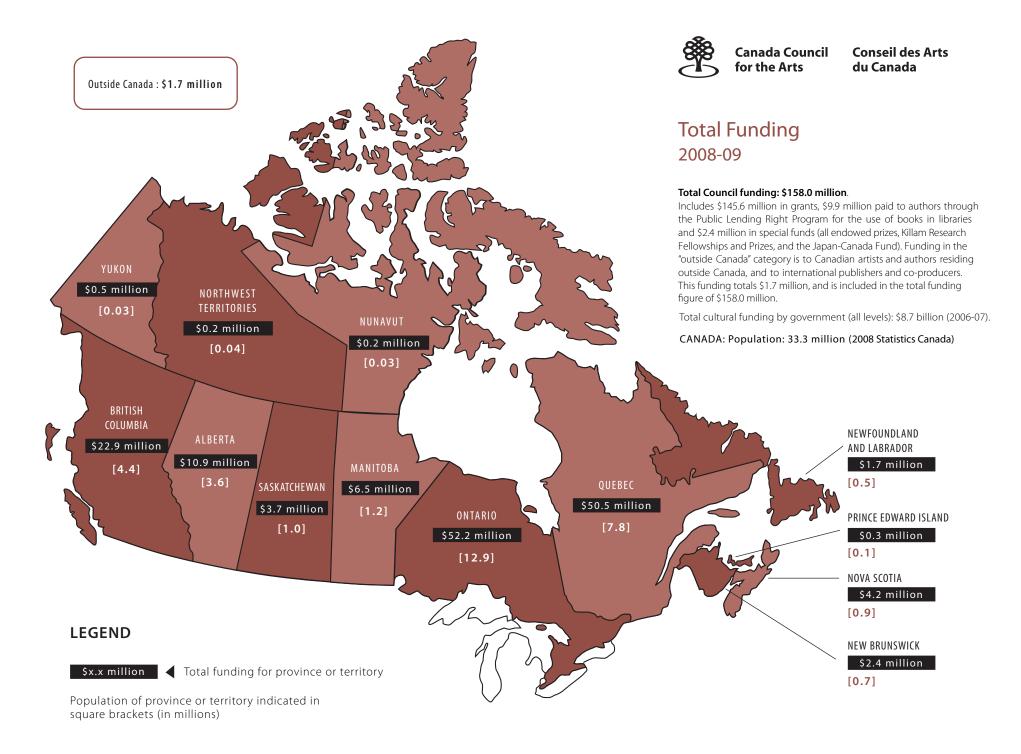

## 2.0 Overview of Canada Council funding, 2008-09

- In 2008-09, the Canada Council for the Arts provided grants totalling almost \$145.6 million to individual artists and arts organizations. A total of \$23.3 million (2,280 grants) was awarded to individual artists and \$122.3 million (3,888 grants) to arts organizations in 2008-09.
- In addition to grants, over \$9.9 million in payments was provided to 16,514 authors through the Public Lending Right program, as well as \$2.4 million in special funds (see Table 8: Grants by Program and Province or Territory) in 2008-09. This brings the total amount of Canada Council funding to \$158.0 million.
- The Canada Council's parliamentary appropriation in 2008-09 was \$182.2 million while the Canada Council's budget as percentage of total federal government spending was 0.08%.
- Grants were awarded to artists and arts organizations in Canada in dance, interdisciplinary arts, media arts, music, theatre, visual arts and writing and publishing. In 2008-09, the largest amount of funding went to music (\$29.6 million), followed closely by theatre (\$27.0 million) and writing and publishing (\$23.7 million).
- Of the 15,305 grant applications that were submitted to the Canada Council in 2008-09, 8,751 were from individual artists and 6,554 were from arts organizations. The total number of grants awarded to artists and arts organizations by the Canada Council in 2008-09 is 6,168.
- Funding to artists and arts organizations in Ontario totalled \$52.2 million, comprising 33.1% of the total funding by the Canada Council. Quebec received \$50.5 million in funding, representing 32.0% of total funding.
- In 2008-09, 805 artists and arts professionals served as peer assessors, of which 31.8% were Francophone, and 68.2% were Anglophone. 31.3% of peer assessors were from Quebec, 25.8% were from Ontario and 14.4% were from British Columbia.
- The annual cost of the Canada Council per Canadian in 2008-09 was \$5.47. <sup>2</sup>