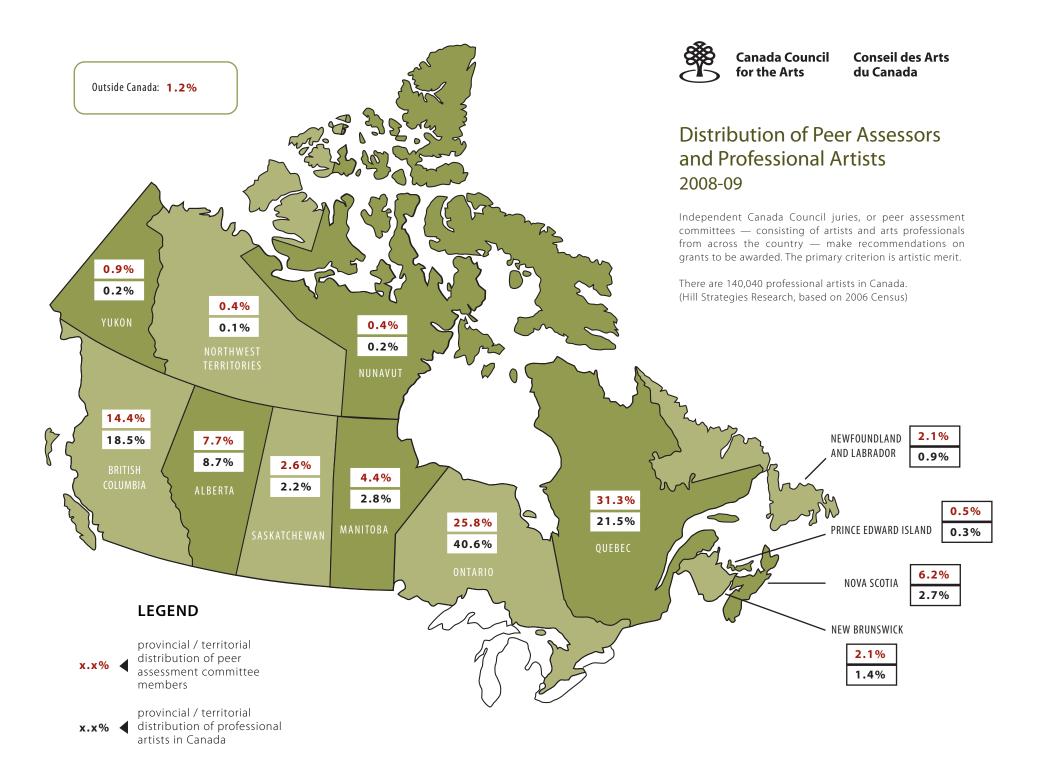

Peer assessment committee members are specialists in a particular field and reflect a broad range of artistic practices. For example, dancers are assessed by other dancers, choreographers and artistic directors; musicians will evaluate the submissions of musicians; and so on. In addition to being peers of the applicants, the committee members are chosen to ensure fair representation of both official languages, gender, Aboriginal peoples, regional and cultural diversity, and genres of expression within the artistic discipline.

## 2.0 Overview of Canada Council funding, 2008-09

- In 2008-09, the Canada Council for the Arts provided grants totalling almost \$145.6 million to individual artists and arts organizations. A total of \$23.3 million (2,280 grants) was awarded to individual artists and \$122.3 million (3,888 grants) to arts organizations in 2008-09.
- In addition to grants, over \$9.9 million in payments was provided to 16,514 authors through the Public Lending Right program, as well as \$2.4 million in special funds (see Table 8: Grants by Program and Province or Territory) in 2008-09. This brings the total amount of Canada Council funding to \$158.0 million.
- The Canada Council's parliamentary appropriation in 2008-09 was \$182.2 million while the Canada Council's budget as percentage of total federal government spending was 0.08%.
- Grants were awarded to artists and arts organizations in Canada in dance, interdisciplinary arts, media arts, music, theatre, visual arts and writing and publishing. In 2008-09, the largest amount of funding went to music (\$29.6 million), followed closely by theatre (\$27.0 million) and writing and publishing (\$23.7 million).
- Of the 15,305 grant applications that were submitted to the Canada Council in 2008-09, 8,751 were from individual artists and 6,554 were from arts organizations. The total number of grants awarded to artists and arts organizations by the Canada Council in 2008-09 is 6,168.
- Funding to artists and arts organizations in Ontario totalled \$52.2 million, comprising 33.1% of the total funding by the Canada Council. Quebec received \$50.5 million in funding, representing 32.0% of total funding.
- In 2008-09, 805 artists and arts professionals served as peer assessors, of which 31.8% were Francophone, and 68.2% were Anglophone. 31.3% of peer assessors were from Quebec, 25.8% were from Ontario and 14.4% were from British Columbia.
- The annual cost of the Canada Council per Canadian in 2008-09 was \$5.47. <sup>2</sup>