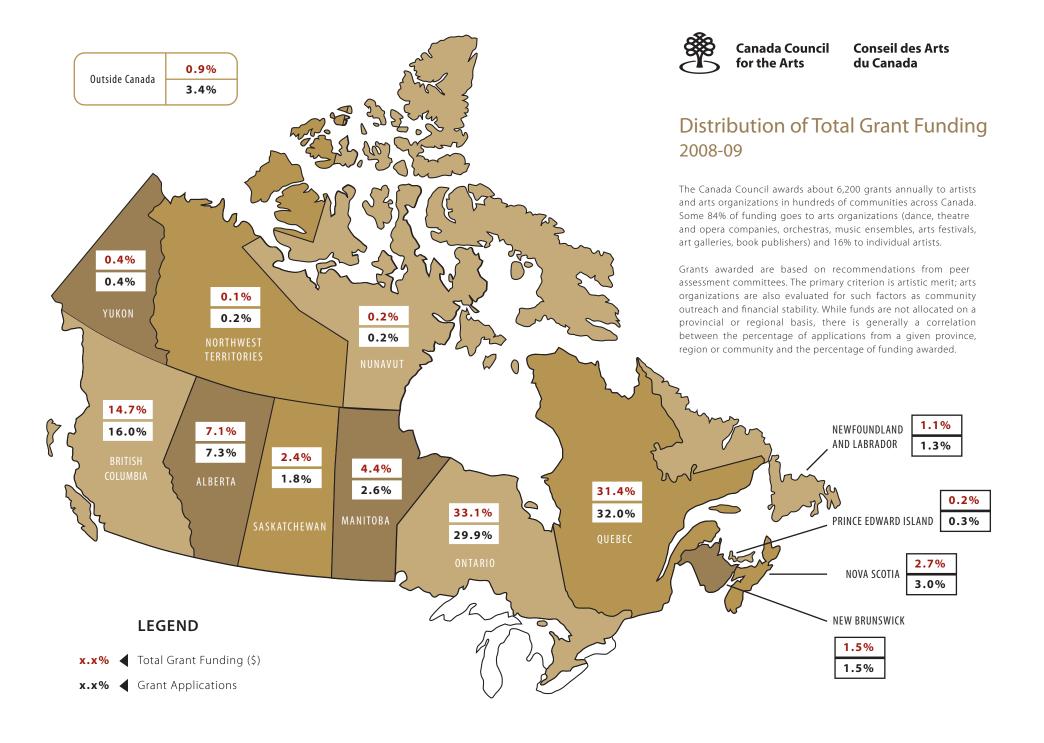

While funding is not allocated on a provincial or regional basis, there is generally a correlation between the percentage of applications from a given province, region or community (including the arts organizations located there) and the percentage of funding awarded.