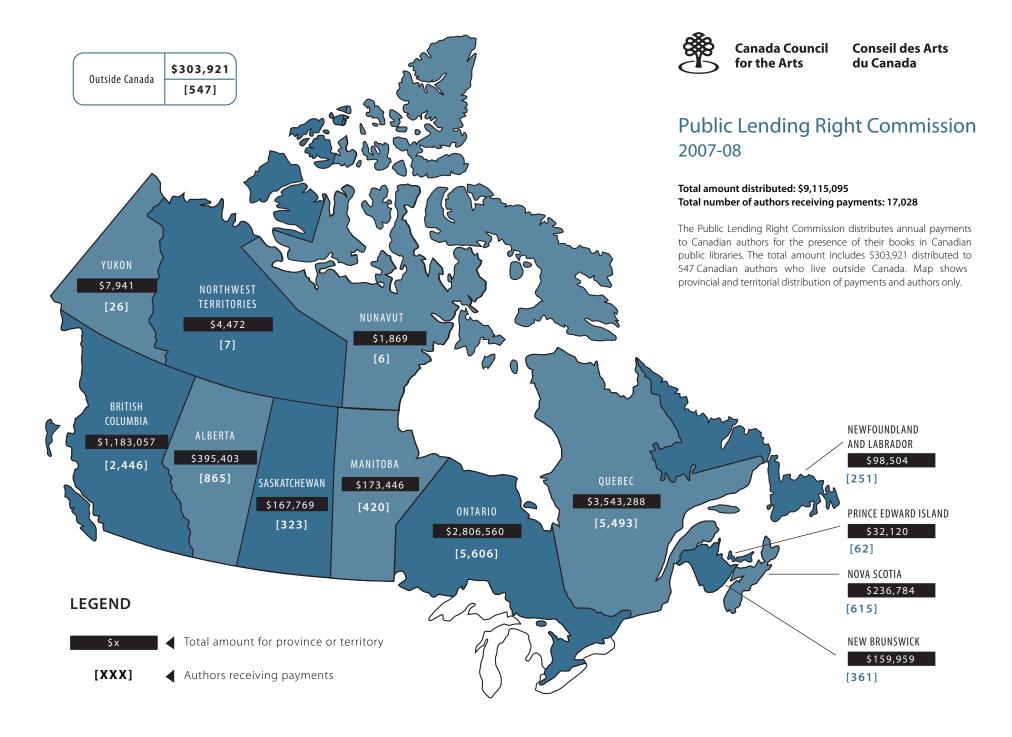

In 2007-08, the Canada Council awarded 6,966 grants to artists and arts organizations in hundreds of communities across Canada. It also made payments to 17,028 authors through the Public Lending Right Commission. Grants, payments and awards totalled \$164.6 million.

## 2.0 Overview of Canada Council funding, 2007-08<sup>1</sup>

- In 2007-08, the Canada Council for the Arts provided grants totaling almost \$152.8 million to individual artists and arts organizations. A total of \$23.4 million (2,369 grants) was awarded to individual artists and \$129.4 million (4,597 grants) to arts organizations in 2007-08.
- In addition to grants, over \$9 million in payments was provided to 17,028 authors through the Public Lending Right program, as well as \$2.7 million in special funds (see Table 8: Grants by Program and Province or Territory) in 2007-08.<sup>2</sup> This brings the total amount of Canada Council funding to \$164.6 million.
- The Canada Council's parliamentary appropriation in 2007-08 was \$182.5 million while the Canada Council's budget as percentage of total federal government spending was 0.08%.
- Grants were awarded to artists and arts organizations in Canada in dance, inter-arts, media arts, music, theatre, visual arts and writing and publishing. In 2007-08, the largest amount of funding went to music (\$34 million), followed closely by theatre (\$29.1 million) and writing and publishing (\$24.2 million).
- Of the 14,768 grant applications that were submitted to the Canada Council in 2007-08, 8,308 were from individual artists and 6,460 were from arts organizations. The total number of grants awarded to artists and arts organizations by the Canada Council to in 2007-08 is 6,966.
- Funding to artists and arts organizations in Ontario totaled \$55.2 million, comprising 33.6% of the total funding by the Canada Council. Quebec received \$51.7 million in funding, representing 31.4% of total funding.
- As a result of the increase to the Canada Council's parliamentary appropriation (for the fiscal years 2006-07 and 2007-08) announced in the federal budget of May 2006, 561 arts organizations in Canada received \$33 million over a two year period as part of the Supplementary Operating Funds Initiative.
- In 2007-08, 771 artists and arts professionals served as peer assessors, of which 30.1% were Francophone, and 66.9% were Anglophone. 30.5% of peer assessors were from Quebec, 27.1% were from Ontario and 15.0% were from British Columbia.
- The annual cost of the Canada Council per Canadian in 2007-08 was \$5.54.

<sup>&</sup>lt;sup>2</sup> The Public Lending Right Program provides payments to authors whose books are held in selected Canadian libraries.