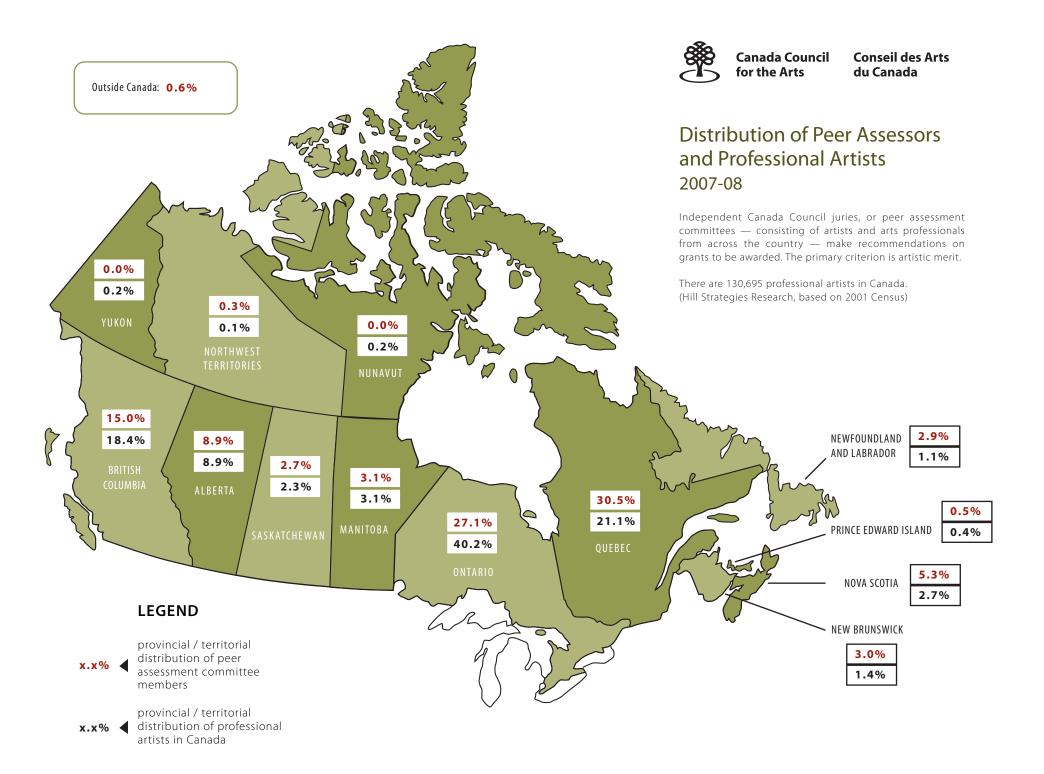

Peer assessment committee members are specialists in a particular field and reflect a broad range of artistic practices. For example, dancers will be assessed by other dancers, choreographers and artistic directors; musicians will evaluate the submissions of musicians; and so on. In addition to being peers of the applicants, the committee members are chosen to ensure fair representation of both official languages, gender, Aboriginal peoples, regional and cultural diversity, and genres of expression within the artistic discipline.

## 2.0 Overview of Canada Council funding, 2007-08<sup>1</sup>

- In 2007-08, the Canada Council for the Arts provided grants totaling almost \$152.8 million to individual artists and arts organizations. A total of \$23.4 million (2,369 grants) was awarded to individual artists and \$129.4 million (4,597 grants) to arts organizations in 2007-08.
- In addition to grants, over \$9 million in payments was provided to 17,028 authors through the Public Lending Right program, as well as \$2.7 million in special funds (see Table 8: Grants by Program and Province or Territory) in 2007-08.<sup>2</sup> This brings the total amount of Canada Council funding to \$164.6 million.
- The Canada Council's parliamentary appropriation in 2007-08 was \$182.5 million while the Canada Council's budget as percentage of total federal government spending was 0.08%.
- Grants were awarded to artists and arts organizations in Canada in dance, inter-arts, media arts, music, theatre, visual arts and writing and publishing. In 2007-08, the largest amount of funding went to music (\$34 million), followed closely by theatre (\$29.1 million) and writing and publishing (\$24.2 million).
- Of the 14,768 grant applications that were submitted to the Canada Council in 2007-08, 8,308 were from individual artists and 6,460 were from arts organizations. The total number of grants awarded to artists and arts organizations by the Canada Council to in 2007-08 is 6,966.
- Funding to artists and arts organizations in Ontario totaled \$55.2 million, comprising 33.6% of the total funding by the Canada Council. Quebec received \$51.7 million in funding, representing 31.4% of total funding.
- As a result of the increase to the Canada Council's parliamentary appropriation (for the fiscal years 2006-07 and 2007-08) announced in the federal budget of May 2006, 561 arts organizations in Canada received \$33 million over a two year period as part of the Supplementary Operating Funds Initiative.
- In 2007-08, 771 artists and arts professionals served as peer assessors, of which 30.1% were Francophone, and 66.9% were Anglophone. 30.5% of peer assessors were from Quebec, 27.1% were from Ontario and 15.0% were from British Columbia.
- The annual cost of the Canada Council per Canadian in 2007-08 was \$5.54.