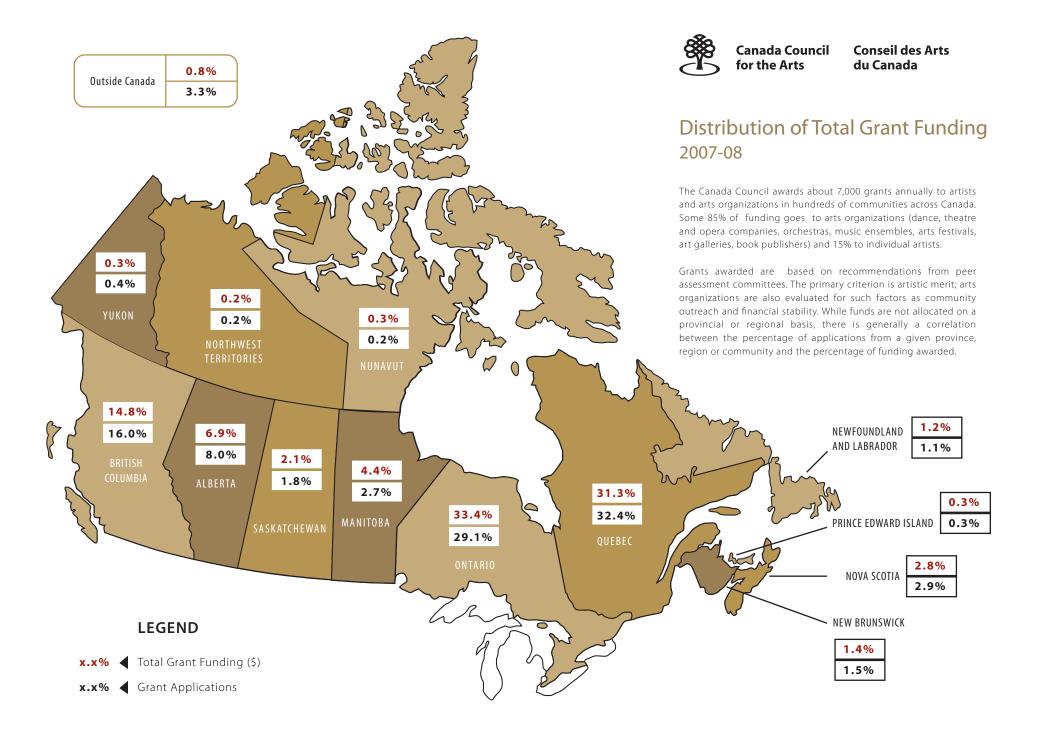

While funding is not allocated on a provincial or regional basis, there is generally a correlation between the percentage of applications from a given province, region or community (including the arts organizations located there) and the percentage of funding awarded.

## 2.0 Overview of Canada Council funding, 2007-08<sup>1</sup>

- In 2007-08, the Canada Council for the Arts provided grants totaling almost \$152.8 million to individual artists and arts organizations. A total of \$23.4 million (2,369 grants) was awarded to individual artists and \$129.4 million (4,597 grants) to arts organizations in 2007-08.
- In addition to grants, over \$9 million in payments was provided to 17,028 authors through the Public Lending Right program, as well as \$2.7 million in special funds (see Table 8: Grants by Program and Province or Territory) in 2007-08.<sup>2</sup> This brings the total amount of Canada Council funding to \$164.6 million.
- The Canada Council's parliamentary appropriation in 2007-08 was \$182.5 million while the Canada Council's budget as percentage of total federal government spending was 0.08%.
- Grants were awarded to artists and arts organizations in Canada in dance, inter-arts, media arts, music, theatre, visual arts and writing and publishing. In 2007-08, the largest amount of funding went to music (\$34 million), followed closely by theatre (\$29.1 million) and writing and publishing (\$24.2 million).
- Of the 14,768 grant applications that were submitted to the Canada Council in 2007-08, 8,308 were from individual artists and 6,460 were from arts organizations. The total number of grants awarded to artists and arts organizations by the Canada Council to in 2007-08 is 6,966.
- Funding to artists and arts organizations in Ontario totaled \$55.2 million, comprising 33.6% of the total funding by the Canada Council. Quebec received \$51.7 million in funding, representing 31.4% of total funding.
- As a result of the increase to the Canada Council's parliamentary appropriation (for the fiscal years 2006-07 and 2007-08) announced in the federal budget of May 2006, 561 arts organizations in Canada received \$33 million over a two year period as part of the Supplementary Operating Funds Initiative.
- In 2007-08, 771 artists and arts professionals served as peer assessors, of which 30.1% were Francophone, and 66.9% were Anglophone. 30.5% of peer assessors were from Quebec, 27.1% were from Ontario and 15.0% were from British Columbia.
- The annual cost of the Canada Council per Canadian in 2007-08 was \$5.54.