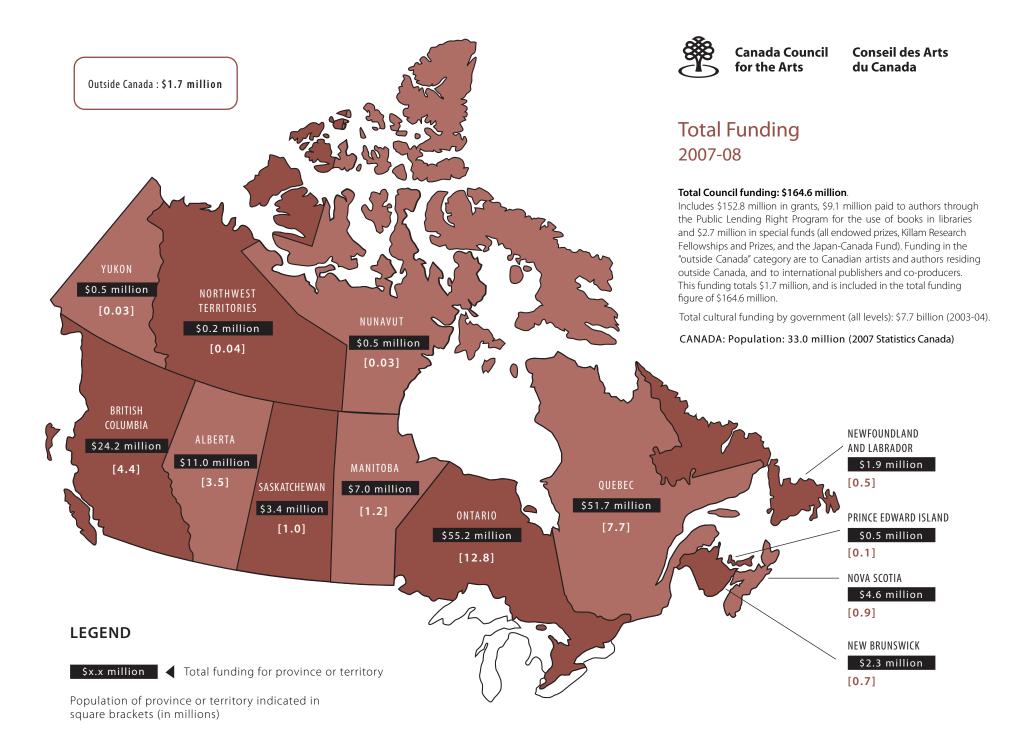

## 2.0 Overview of Canada Council funding, 2007-08<sup>1</sup>

- In 2007-08, the Canada Council for the Arts provided grants totaling almost \$152.8 million to individual artists and arts organizations. A total of \$23.4 million (2,369 grants) was awarded to individual artists and \$129.4 million (4,597 grants) to arts organizations in 2007-08.
- In addition to grants, over \$9 million in payments was provided to 17,028 authors through the Public Lending Right program, as well as \$2.7 million in special funds (see Table 8: Grants by Program and Province or Territory) in 2007-08.<sup>2</sup> This brings the total amount of Canada Council funding to \$164.6 million.
- The Canada Council's parliamentary appropriation in 2007-08 was \$182.5 million while the Canada Council's budget as percentage of total federal government spending was 0.08%.
- Grants were awarded to artists and arts organizations in Canada in dance, inter-arts, media arts, music, theatre, visual arts and writing and publishing. In 2007-08, the largest amount of funding went to music (\$34 million), followed closely by theatre (\$29.1 million) and writing and publishing (\$24.2 million).
- Of the 14,768 grant applications that were submitted to the Canada Council in 2007-08, 8,308 were from individual artists and 6,460 were from arts organizations. The total number of grants awarded to artists and arts organizations by the Canada Council to in 2007-08 is 6,966.
- Funding to artists and arts organizations in Ontario totaled \$55.2 million, comprising 33.6% of the total funding by the Canada Council. Quebec received \$51.7 million in funding, representing 31.4% of total funding.
- As a result of the increase to the Canada Council's parliamentary appropriation (for the fiscal years 2006-07 and 2007-08) announced in the federal budget of May 2006, 561 arts organizations in Canada received \$33 million over a two year period as part of the Supplementary Operating Funds Initiative.
- In 2007-08, 771 artists and arts professionals served as peer assessors, of which 30.1% were Francophone, and 66.9% were Anglophone. 30.5% of peer assessors were from Quebec, 27.1% were from Ontario and 15.0% were from British Columbia.
- The annual cost of the Canada Council per Canadian in 2007-08 was \$5.54.